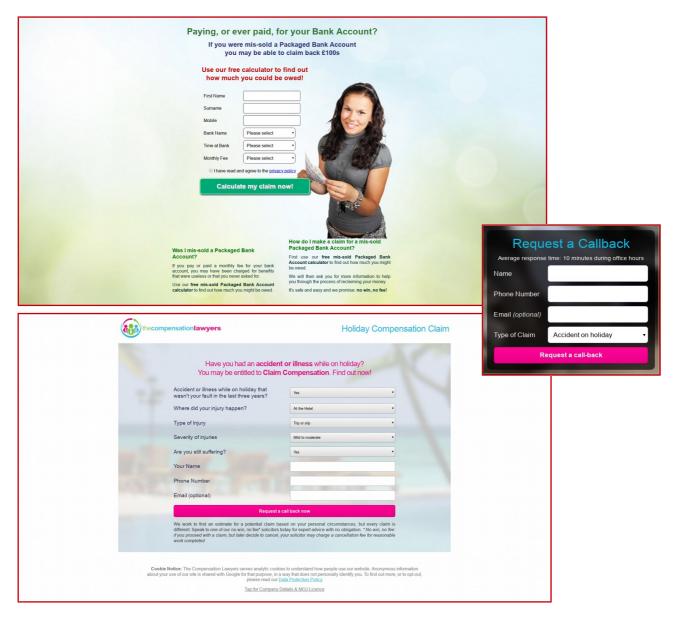

## Tawesoft The Compensation People

Regulated Claims Management Services

#### Web Form Design & Regulatory Compliance

The Compensation People are a regulated Swansea claims management company. They needed eye-catching and user-friendly website forms for their advertising campaigns.

Tawesoft were able to help the company meet its duty to protect customer privacy and be responsible in advertising.

Our animated multi-step forms made it possible to progressively inform users in an easy to understand way.