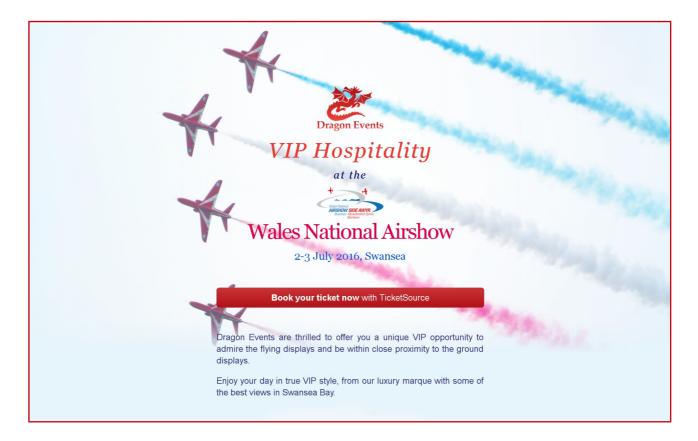

## **Dragon Events**

VIP Hospitality at the Wales National Airshow 2016

#### Website Design

Dragon Events are a local awardwinning events company. They needed a web page to advertise tickets for a luxury marquee at the Wales National Airshow 2016.

Tawesoft were able to quickly deliver an attractive and affordable website design that looked stunning on PC, Tablet and Mobile.

#### **Precision Engineering**

We know there is a direct correlation between page load speed and sales, with 40% of customers abandoning websites taking more than three seconds to load (Akamai, 2009).

Our bespoke design was precision engineered to load and render as quickly as possible, even on the slow mobile networks typical in many rural parts of South Wales.