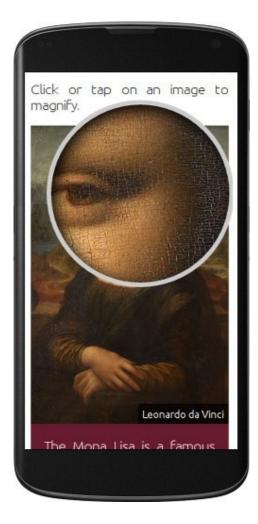

## Tawesoft Tawesoft<sup>®</sup> Big Picture

Make a Big Impression with Tawesoft® Big Picture, a touch-enabled Javascript image magnification library for desktop, mobile and tablet.

#### Powerful Zoom

Efficient and stunning on-demand lazy-load image magnification technology delivers performant, high detail, and high quality zoom on the largest of images.

### Adaptive Images

Go from a fast-loading placeholder to the best available image on-demand, saving bandwidth, decreasing page loading times, and delivering the optimum viewing experience on every device.